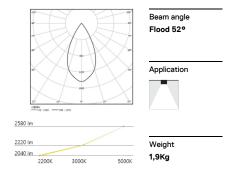

46W\* / 2840lm\* / 2200K-5000K / DALI / Flood 52° / 1211mm

63995

Design: O/M + Bartenbach GmbH Surface or pendant luminaire with housing made of aluminium with electrostatic 100% polyester paint with textured finish.

LED CRI>80 / >50.000h, L80/B10 / 3-step MacAdam Power supply included. DALI DT8. IP20 | 230Vac | 50/60Hz

| 2200K-5000K | Light Source | Luminaire |
|-------------|--------------|-----------|
| Power       | 46W*         | 54,1W*    |
| Flux        | 3760lm*      | 2840lm*   |
| Efficiency  | 82lm/W       | 52lm/W    |
| LOR         | -            | 76%       |
| UGR         | -            | <16       |