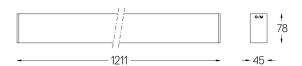

46W\* / 2840lm\* / 2200K-5000K / DALI / Flood 52° / 1211mm

63995

Design: O/M + Bartenbach GmbH Surface or pendant luminaire with housing made of aluminium with electrostatic 100% polyester paint with textured finish.