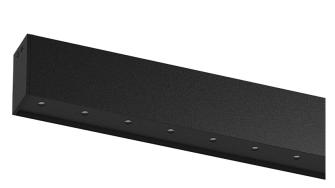

46W\* / 2840lm\* / 2200K-5000K / DALI / Flood 52° / 1211mm

63995

Design: O/M + Bartenbach GmbH Surface or pendant luminaire with housing made of aluminium with electrostatic 100% polyester paint with textured finish.

Aluminium anodised end caps with electrostatic 100% polyester paint with textured-finish. Housing and perforated cover plate made of aluminium with textured-paint finish. With the latest Bartenbach GmbH technology, inVision45 is a discreet solution, that can use great light distribution and visual comfort from a nearly invisible source. Fitting accessories for pendant version ordered separately.