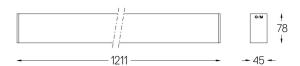

46W\* / 2720lm\* / 2200K-5000K / DALI / Medium 31° / 1211mm

63994

Design: O/M + Bartenbach GmbH Surface or pendant luminaire with housing made of aluminium with electrostatic 100% polyester paint with textured finish.

mm

Finishes O .01 White / RAL 9010

● .02 Black / RAL 9005

Mandatory 54036 Pendant direct fitting acessory 56051 Clear Base DALI ø60x35mm