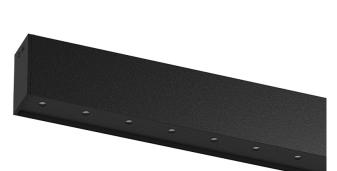

46W\* / 2720lm\* / 2200K-5000K / DALI / Medium 31° / 1211mm

63994

Design: O/M + Bartenbach GmbH Surface or pendant luminaire with housing made of aluminium with electrostatic 100% polyester paint with textured finish.

Aluminium anodised end caps with electrostatic 100% polyester paint with textured-finish. Housing and perforated cover plate made of aluminium with textured-paint finish. With the latest Bartenbach GmbH technology, inVision45 is a discreet solution, that can use great light distribution and visual comfort from a nearly invisible source. Fitting accessories for pendant version ordered separately.