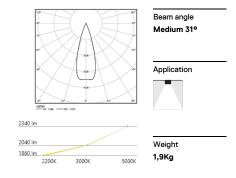

46W\* / 2720lm\* / 2200K-5000K / DALI / Medium 31° / 1211mm

63994

Design: O/M + Bartenbach GmbH Surface or pendant luminaire with housing made of aluminium with electrostatic 100% polyester paint with textured finish.

LED CRI>80 / >50.000h, L80/B10 / 3-step MacAdam Power supply included. DALI DT8. IP20 | 230Vac | 50/60Hz

| 2200K-5000K | Light Source | Luminaire |
|-------------|--------------|-----------|
| Power       | 46W*         | 54,1W*    |
| Flux        | 3760lm*      | 2720lm*   |
| Efficiency  | 82lm/W       | 50lm/W    |
| LOR         | -            | 72%       |
| UGR         | -            | <10       |