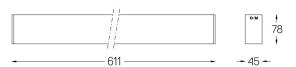

23W\* / 1420lm\* / 2200K-5000K / DALI / Flood 52° / 611mm

63993

Design: O/M + Bartenbach GmbH Surface or pendant luminaire with housing made of aluminium with electrostatic 100% polyester paint with textured finish.