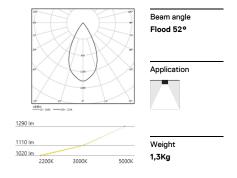

23W\* / 1420lm\* / 2200K-5000K / DALI / Flood 52° / 611mm

63993

Design: O/M + Bartenbach GmbH Surface or pendant luminaire with housing made of aluminium with electrostatic 100% polyester paint with textured finish.

LED CRI>80 / >50.000h, L80/B10 / 3-step MacAdam Power supply included. DALI DT8. IP20 | 230Vac | 50/60Hz

| 2200K-5000K | Light Source | Luminaire |
|-------------|--------------|-----------|
| Power       | 23W*         | 28W*      |
| Flux        | 1880lm*      | 1420lm*   |
| Efficiency  | 82lm/W       | 51lm/W    |
| LOR         | -            | 76%       |
| UGR         | -            | <16       |