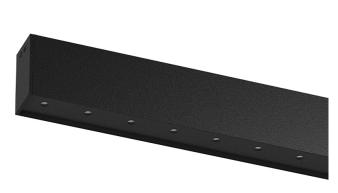

23W\* / 1420lm\* / 2200K-5000K / DALI / Flood 52° / 611mm

63993

Design: O/M + Bartenbach GmbH Surface or pendant luminaire with housing made of aluminium with electrostatic 100% polyester paint with textured finish.

Aluminium anodised end caps with electrostatic 100% polyester paint with textured-finish. Housing and perforated cover plate made of aluminium with textured-paint finish. With the latest Bartenbach GmbH technology, inVision45 is a discreet solution, that can use great light distribution and visual comfort from a nearly invisible source. Fitting accessories for pendant version ordered separately.