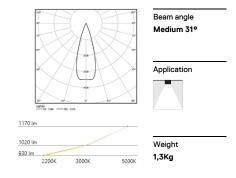

23W\* / 1360lm\* / 2200K-5000K / DALI / Medium 31° / 611mm

63992

Design: O/M + Bartenbach GmbH Surface or pendant luminaire with housing made of aluminium with electrostatic 100% polyester paint with textured finish.

LED CRI>80 / >50.000h, L80/B10 / 3-step MacAdam Power supply included. DALI DT8. IP20 | 230Vac | 50/60Hz

| 2200K-5000K | Light Source | Luminaire |
|-------------|--------------|-----------|
| Power       | 23W*         | 28W*      |
| Flux        | 1880lm*      | 1360lm*   |
| Efficiency  | 82lm/W       | 48lm/W    |
| LOR         | -            | 72%       |
| UGR         | -            | <10       |