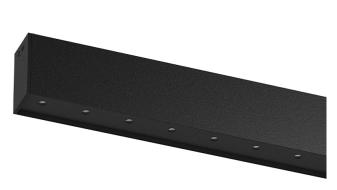

23W\* / 1360lm\* / 2200K-5000K / DALI / Medium 31° / 611mm

63992

Design: O/M + Bartenbach GmbH Surface or pendant luminaire with housing made of aluminium with electrostatic 100% polyester paint with textured finish.

Aluminium anodised end caps with electrostatic 100% polyester paint with textured-finish. Housing and perforated cover plate made of aluminium with textured-paint finish. With the latest Bartenbach GmbH technology, inVision45 is a discreet solution, that can use great light distribution and visual comfort from a nearly invisible source. Fitting accessories for pendant version ordered separately.