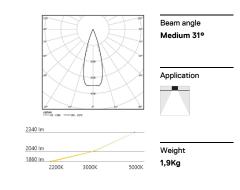

## inVision45 Recessed

46W\* / 2720Im\* / 2200K-5000K / DALI / Medium 31° / 1215mm

63990

Design: O/M + Bartenbach GmbH Recessed luminaire with housing made of aluminium with electrostatic 100% polyester paint with textured finish.

For other type of material please contact: support@om-light.com

| ● 2200K-5000K |              |           |  |
|---------------|--------------|-----------|--|
|               | Light Source | Luminaire |  |
| Power         | 46W*         | 54,1W*    |  |
| Flux          | 3760lm*      | 2720lm*   |  |
| Efficiency    | 82lm/W       | 50lm/W    |  |
| LOR           | -            | 72%       |  |
| UGR           | -            | <10       |  |
|               |              |           |  |