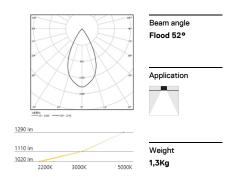

## inVision45 Recessed

23W\* / 1420lm\* / 2200K-5000K / DALI / Flood 52° / 615mm

63989

Design: O/M + Bartenbach GmbH Recessed luminaire with housing made of aluminium with electrostatic 100% polyester paint with textured finish.

LED CRI>80 / >50.000h, L80/B10 / 3-step MacAdam Power supply included. DALI DT8. IP20 | 230Vac | 50/60Hz

| <b>10</b> 2200K-5000K | Light Source | Luminaire |
|-----------------------|--------------|-----------|
| Power                 | 23W*         | 28W*      |
| Flux                  | 1880lm*      | 1420lm*   |
| Efficiency            | 82lm/W       | 51lm/W    |
| LOR                   | -            | 76%       |
| UGR                   | -            | <16       |