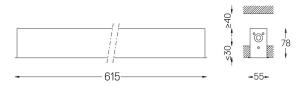

## inVision45 Recessed

23W\* / 1360lm\* / 2200K-5000K / DALI / Medium 31° / 615mm

63988

Design: O/M + Bartenbach GmbH Recessed luminaire with housing made of aluminium with electrostatic 100% polyester paint with textured finish.

mm ∠Z 47x605