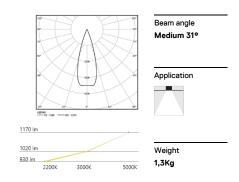

## inVision45 Recessed

23W\* / 1360lm\* / 2200K-5000K / DALI / Medium 31° / 615mm

63988

Design: O/M + Bartenbach GmbH Recessed luminaire with housing made of aluminium with electrostatic 100% polyester paint with textured finish.

LED CRI>80 / >50.000h, L80/B10 / 3-step MacAdam Power supply included. DALI DT8. IP20 | 230Vac | 50/60Hz

| <b>●</b> 2200K-5000K | Light Source | Luminaire |
|----------------------|--------------|-----------|
| Power                | 23W*         | 28W*      |
| Flux                 | 1880lm*      | 1360lm*   |
| Efficiency           | 82lm/W       | 48lm/W    |
| LOR                  | -            | 72%       |
| UGR                  | -            | <10       |