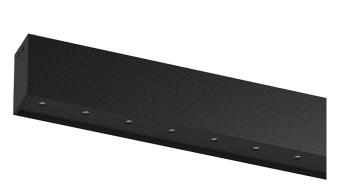

## inVision45 Surface/Pendant

52W / 5160lm / 4000K / DALI / Flood 52° / 1211mm

63987

Design: O/M + Bartenbach GmbH Surface or pendant luminaire with housing made of aluminium with electrostatic 100% polyester paint with textured finish.

Aluminium anodised end caps with electrostatic 100% polyester paint with textured-finish. Housing and perforated cover plate made of aluminium with textured-paint finish. With the latest Bartenbach GmbH technology, inVision45 is a discreet solution, that can use great light distribution and visual comfort from a nearly invisible source. Fitting accessories for pendant version ordered separately.