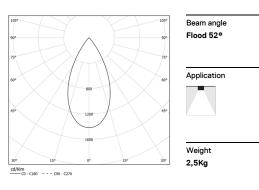

LED CRI>80 / >50.000h, L80/B10 / 2-step MacAdam Power supply included. IP20 | 230Vac | 50/60Hz

| 1000K      | Light Source | Luminaire |
|------------|--------------|-----------|
| Power      | 52W          | 61,2W     |
| Flux       | 6800lm       | 5160lm    |
| Efficiency | 131lm/W      | 84lm/W    |
| LOR        | -            | 76%       |
| UGR        | -            | <16       |
|            |              |           |