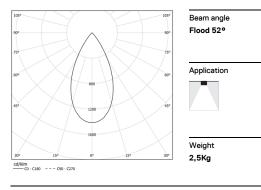

## inVision45 Surface/Pendant

27W / 2600lm / 4000K / DALI / Flood 52° / 1211mm

Design: O/M + Bartenbach GmbH

Surface or pendant luminaire with housing made of

63986

Fitting accessories for pendant version ordered separately.