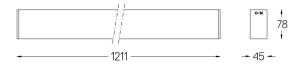

## inVision45 Surface/Pendant

27W / 2600lm / 4000K / DALI / Flood 52° / 1211mm

Design: O/M + Bartenbach GmbH

Surface or pendant luminaire with housing made of

63986

Fitting accessories for pendant version ordered separately.