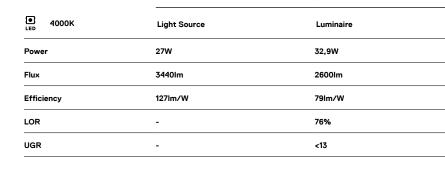

## inVision45 Surface/Pendant

27W / 2600lm / 4000K / DALI / Flood 52° / 1211mm

Design: O/M + Bartenbach GmbH

Surface or pendant luminaire with housing made of

63986

Fitting accessories for pendant version ordered separately.