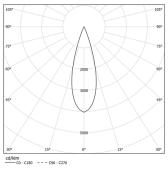

LED CRI>80 / >50.000h, L80/B10 / 2-step MacAdam Power supply included. IP20 | 230Vac | 50/60Hz

| 1000K      | Light Source | Luminaire |
|------------|--------------|-----------|
| Power      | 52W          | 61,2W     |
| Flux       | 6800lm       | 4960lm    |
| Efficiency | 131im/W      | 81lm/W    |
| LOR        | -            | 73%       |
| UGR        | -            | <10       |
|            |              |           |

Beam angle Medium 31° Application

Weight

mm