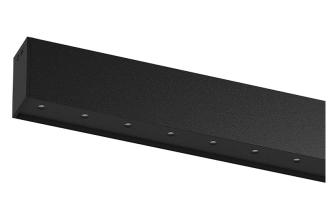

## inVision45 Surface/Pendant

52W / 4960lm / 4000K / DALI / Medium 31º / 1211mm

63985

Design: O/M + Bartenbach GmbH Surface or pendant luminaire with housing made of aluminium with electrostatic 100% polyester paint with textured finish.

Aluminium anodised end caps with electrostatic 100% polyester paint with textured-finish. Housing and perforated cover plate made of aluminium with textured-paint finish. With the latest Bartenbach GmbH technology, inVision45 is a discreet solution, that can use great light distribution and visual comfort from a nearly invisible source. Fitting accessories for pendant version ordered separately.