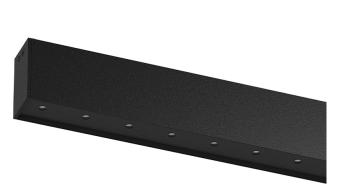

## inVision45 Surface/Pendant

27W / 2520lm / 4000K / DALI / Medium 31º / 1211mm

63984

Design: O/M + Bartenbach GmbH Surface or pendant luminaire with housing made of aluminium with electrostatic 100% polyester paint with textured finish.

Aluminium anodised end caps with electrostatic 100% polyester paint with textured-finish. Housing and perforated cover plate made of aluminium with textured-paint finish. With the latest Bartenbach GmbH technology, inVision45 is a discreet solution, that can use great light distribution and visual comfort from a nearly invisible source. Fitting accessories for pendant version ordered separately.