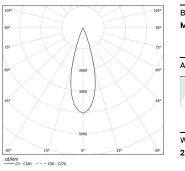

LED CRI>80 / >50.000h, L80/B10 / 2-step MacAdam Power supply included. IP20 | 230Vac | 50/60Hz

| 1000K      | Light Source | Luminaire |
|------------|--------------|-----------|
| Power      | 27W          | 32,9W     |
| Flux       | 3440lm       | 2520lm    |
| Efficiency | 127lm/W      | 77lm/W    |
| LOR        | -            | 73%       |
| UGR        | -            | <10       |
|            |              |           |

Beam angle Medium 31° Application Weight

mm

<del>-</del> 45 <del>-</del>

|     | 78 |
|-----|----|
| i i |    |

1211 —