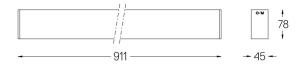

## inVision45 Surface/Pendant

39W / 3870Im / 4000K / DALI / Flood 52° / 911mm

63983

Design: O/M + Bartenbach GmbH Surface or pendant luminaire with housing made of aluminium with electrostatic 100% polyester paint with textured finish.