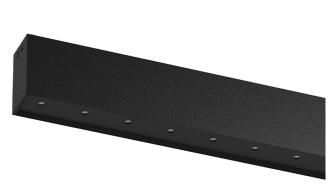

## inVision45 Surface/Pendant

39W / 3870Im / 4000K / DALI / Flood 52° / 911mm

63983

Design: O/M + Bartenbach GmbH Surface or pendant luminaire with housing made of aluminium with electrostatic 100% polyester paint with textured finish.

Aluminium anodised end caps with electrostatic 100% polyester paint with textured-finish. Housing and perforated cover plate made of aluminium with textured-paint finish. With the latest Bartenbach GmbH technology, inVision45 is a discreet solution, that can use great light distribution and visual comfort from a nearly invisible source. Fitting accessories for pendant version ordered separately.