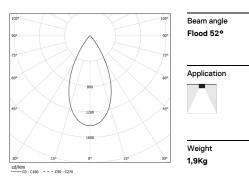

LED CRI>80 / >50.000h, L80/B10 / 2-step MacAdam Power supply included. IP20 | 230Vac | 50/60Hz

| 1000K      | Light Source | Luminaire |
|------------|--------------|-----------|
| Power      | 39W          | 45,9W     |
| Flux       | 5100lm       | 3870lm    |
| Efficiency | 131im/W      | 84lm/W    |
| LOR        | -            | 76%       |
| UGR        | -            | <16       |
|            |              |           |