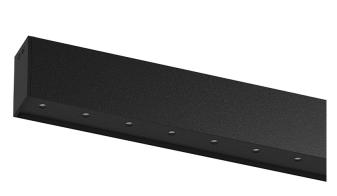

## inVision45 Surface/Pendant

21W / 1950lm / 4000K / DALI / Flood 52° / 911mm

63982

Design: O/M + Bartenbach GmbH Surface or pendant luminaire with housing made of aluminium with electrostatic 100% polyester paint with textured finish.

Aluminium anodised end caps with electrostatic 100% polyester paint with textured-finish. Housing and perforated cover plate made of aluminium with textured-paint finish. With the latest Bartenbach GmbH technology, inVision45 is a discreet solution, that can use great light distribution and visual comfort from a nearly invisible source. Fitting accessories for pendant version ordered separately.