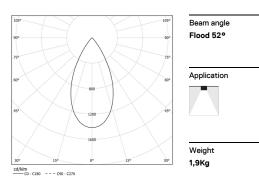

## inVision45 Surface/Pendant

21W / 1950lm / 4000K / DALI / Flood 52° / 911mm

63982

Design: O/M + Bartenbach GmbH Surface or pendant luminaire with housing made of aluminium with electrostatic 100% polyester paint with textured finish.

LED CRI>80 / >50.000h, L80/B10 / 2-step MacAdam Power supply included. IP20 | 230Vac | 50/60Hz

| 1000K      | Light Source | Luminaire |
|------------|--------------|-----------|
| Power      | 21W          | 25,6W     |
| Flux       | 2580lm       | 1950lm    |
| Efficiency | 123lm/W      | 76lm/W    |
| LOR        | -            | 76%       |
| UGR        | -            | <13       |
|            |              |           |