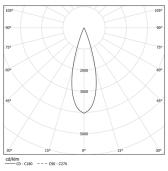

LED CRI>80 / >50.000h, L80/B10 / 2-step MacAdam Power supply included. IP20 | 230Vac | 50/60Hz

| 1000K      | Light Source | Luminaire |
|------------|--------------|-----------|
| Power      | 39W          | 45,9W     |
| Flux       | 5100lm       | 3720lm    |
| Efficiency | 131lm/W      | 81lm/W    |
| LOR        | -            | 73%       |
| UGR        | -            | <10       |
|            |              |           |

Beam angle Medium 31° Application Weight

Finishes

O .01 White / RAL 9010 ● .02 Black / RAL 9005

Mandatory 54036 Pendant direct fitting acessory 56051 Clear Base DALI ø60x35mm

For the specific supply of "DALI 2" drivers, please contact: support@om-light.com