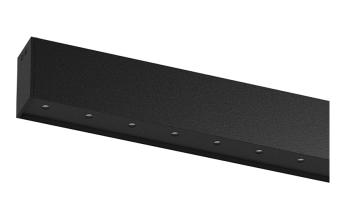

## inVision45 Surface/Pendant

39W / 3720lm / 4000K / DALI / Medium 31º / 911mm

63981

Design: O/M + Bartenbach GmbH Surface or pendant luminaire with housing made of aluminium with electrostatic 100% polyester paint with textured finish.

Aluminium anodised end caps with electrostatic 100% polyester paint with textured-finish. Housing and perforated cover plate made of aluminium with textured-paint finish. With the latest Bartenbach GmbH technology, inVision45 is a discreet solution, that can use great light distribution and visual comfort from a nearly invisible source. Fitting accessories for pendant version ordered separately.