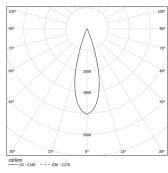

LED CRI>80 / >50.000h, L80/B10 / 2-step MacAdam Power supply included. IP20 | 230Vac | 50/60Hz

| 1000K      | Light Source | Luminaire |
|------------|--------------|-----------|
| Power      | 21W          | 25,6W     |
| Flux       | 2580lm       | 1890lm    |
| Efficiency | 123Im/W      | 74lm/W    |
| LOR        | -            | 73%       |
| UGR        | -            | <10       |
|            |              |           |

Beam angle Medium 31° Application Weight

mm

O .01 White / RAL 9010

Finishes

● .02 Black / RAL 9005

Mandatory 54036 Pendant direct fitting acessory 56051 Clear Base DALI ø60x35mm

For the specific supply of "DALI 2" drivers, please contact: support@om-light.com