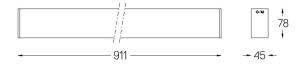

## inVision45 Surface/Pendant

21W / 1890lm / 4000K / DALI / Medium 31° / 911mm

63980

Design: O/M + Bartenbach GmbH Surface or pendant luminaire with housing made of aluminium with electrostatic 100% polyester paint with textured finish.

Beam angle Medium 31° Application Weight

mm

O .01 White / RAL 9010

Finishes

● .02 Black / RAL 9005

Mandatory 54036 Pendant direct fitting acessory 56051 Clear Base DALI ø60x35mm

For the specific supply of "DALI 2" drivers, please contact: support@om-light.com