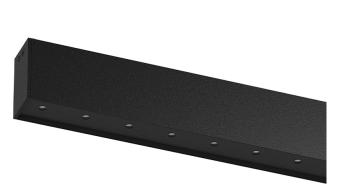

## inVision45 Surface/Pendant

21W / 1890lm / 4000K / DALI / Medium 31° / 911mm

63980

Design: O/M + Bartenbach GmbH Surface or pendant luminaire with housing made of aluminium with electrostatic 100% polyester paint with textured finish.

Aluminium anodised end caps with electrostatic 100% polyester paint with textured-finish. Housing and perforated cover plate made of aluminium with textured-paint finish. With the latest Bartenbach GmbH technology, inVision45 is a discreet solution, that can use great light distribution and visual comfort from a nearly invisible source. Fitting accessories for pendant version ordered separately.