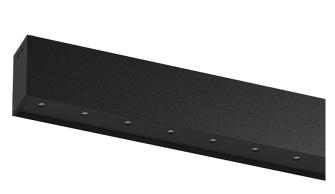

## inVision45 Surface/Pendant

26W / 2580Im / 4000K / DALI / Flood 52° / 611mm

63979

Design: O/M + Bartenbach GmbH Surface or pendant luminaire with housing made of aluminium with electrostatic 100% polyester paint with textured finish.

Aluminium anodised end caps with electrostatic 100% polyester paint with textured-finish. Housing and perforated cover plate made of aluminium with textured-paint finish. With the latest Bartenbach GmbH technology, inVision45 is a discreet solution, that can use great light distribution and visual comfort from a nearly invisible source. Fitting accessories for pendant version ordered separately.