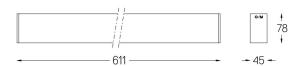

## inVision45 Surface/Pendant

26W / 2580Im / 4000K / DALI / Flood 52° / 611mm

63979

Design: O/M + Bartenbach GmbH Surface or pendant luminaire with housing made of aluminium with electrostatic 100% polyester paint with textured finish.