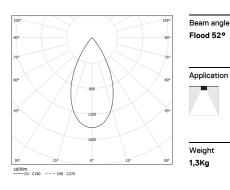

## inVision45 Surface/Pendant

26W / 2580Im / 4000K / DALI / Flood 52° / 611mm

63979

Design: O/M + Bartenbach GmbH Surface or pendant luminaire with housing made of aluminium with electrostatic 100% polyester paint with textured finish.

LED CRI>80 / >50.000h, L80/B10 / 2-step MacAdam Power supply included. IP20 | 230Vac | 50/60Hz

| 1000K      | Light Source | Luminaire |
|------------|--------------|-----------|
| Power      | 26W          | 31,7W     |
| Flux       | 3400lm       | 2580lm    |
| Efficiency | 131im/W      | 81lm/W    |
| LOR        | -            | 76%       |
| UGR        | -            | <16       |
|            |              |           |