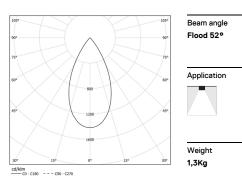

LED CRI>80 / >50.000h, L80/B10 / 2-step MacAdam Power supply included. IP20 | 230Vac | 50/60Hz

| 1000K      | Light Source | Luminaire |
|------------|--------------|-----------|
| Power      | 14W          | 17,1W     |
| Flux       | 1720lm       | 1300lm    |
| Efficiency | 123lm/W      | 76lm/W    |
| LOR        | -            | 76%       |
| UGR        | -            | <13       |
|            |              |           |