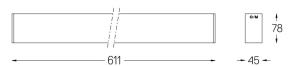

## inVision45 Surface/Pendant

14W / 1300lm / 4000K / DALI / Flood 52° / 611mm

63978

Design: O/M + Bartenbach GmbH Surface or pendant luminaire with housing made of aluminium with electrostatic 100% polyester paint with textured finish.