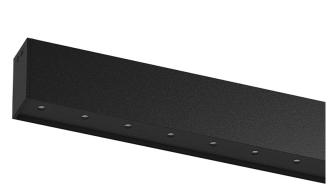

## inVision45 Surface/Pendant

14W / 1300lm / 4000K / DALI / Flood 52° / 611mm

63978

Design: O/M + Bartenbach GmbH Surface or pendant luminaire with housing made of aluminium with electrostatic 100% polyester paint with textured finish.

Aluminium anodised end caps with electrostatic 100% polyester paint with textured-finish. Housing and perforated cover plate made of aluminium with textured-paint finish. With the latest Bartenbach GmbH technology, inVision45 is a discreet solution, that can use great light distribution and visual comfort from a nearly invisible source. Fitting accessories for pendant version ordered separately.