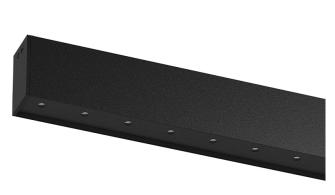

## inVision45 Surface/Pendant

26W / 2480lm / 4000K / DALI / Medium 31° / 611mm

63977

Design: O/M + Bartenbach GmbH Surface or pendant luminaire with housing made of aluminium with electrostatic 100% polyester paint with textured finish.

Aluminium anodised end caps with electrostatic 100% polyester paint with textured-finish. Housing and perforated cover plate made of aluminium with textured-paint finish. With the latest Bartenbach GmbH technology, inVision45 is a discreet solution, that can use great light distribution and visual comfort from a nearly invisible source. Fitting accessories for pendant version ordered separately.