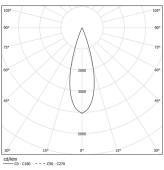

LED CRI>80 / >50.000h, L80/B10 / 2-step MacAdam Power supply included. IP20 | 230Vac | 50/60Hz

| 1000K      | Light Source | Luminaire |
|------------|--------------|-----------|
| Power      | 26W          | 31,7W     |
| Flux       | 3400lm       | 2480lm    |
| Efficiency | 131lm/W      | 78lm/W    |
| LOR        | -            | 73%       |
| UGR        | -            | <10       |
|            |              |           |

Beam angle Medium 31° Application Weight

Finishes

O .01 White / RAL 9010 ● .02 Black / RAL 9005

Mandatory 54036 Pendant direct fitting acessory 56051 Clear Base DALI ø60x35mm

For the specific supply of "DALI 2" drivers, please contact: support@om-light.com