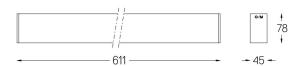

## inVision45 Surface/Pendant

26W / 2480lm / 4000K / DALI / Medium 31° / 611mm

63977

Design: O/M + Bartenbach GmbH Surface or pendant luminaire with housing made of aluminium with electrostatic 100% polyester paint with textured finish.

Beam angle Medium 31° Application Weight

Finishes

O .01 White / RAL 9010 ● .02 Black / RAL 9005

Mandatory 54036 Pendant direct fitting acessory 56051 Clear Base DALI ø60x35mm

For the specific supply of "DALI 2" drivers, please contact: support@om-light.com