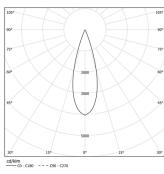

LED CRI>80 / >50.000h, L80/B10 / 2-step MacAdam Power supply included. IP20 | 230Vac | 50/60Hz

| 1000K      | Light Source | Luminaire |
|------------|--------------|-----------|
| Power      | 14W          | 17,1W     |
| Flux       | 1720lm       | 1260lm    |
| Efficiency | 123lm/W      | 74lm/W    |
| LOR        | -            | 73%       |
| UGR        | -            | <10       |
|            |              |           |

Beam angle Medium 31° Application Weight

Finishes

O .01 White / RAL 9010 ● .02 Black / RAL 9005

Mandatory 54036 Pendant direct fitting acessory 56051 Clear Base DALI ø60x35mm

For the specific supply of "DALI 2" drivers, please contact: support@om-light.com