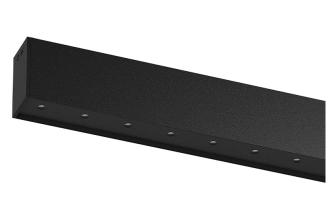

## inVision45 Surface/Pendant

14W / 1260lm / 4000K / DALI / Medium 31° / 611mm

63976

Design: O/M + Bartenbach GmbH Surface or pendant luminaire with housing made of aluminium with electrostatic 100% polyester paint with textured finish.

Aluminium anodised end caps with electrostatic 100% polyester paint with textured-finish. Housing and perforated cover plate made of aluminium with textured-paint finish. With the latest Bartenbach GmbH technology, inVision45 is a discreet solution, that can use great light distribution and visual comfort from a nearly invisible source. Fitting accessories for pendant version ordered separately.