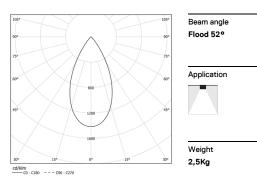

LED CRI>80 / >50.000h, L80/B10 / 2-step MacAdam Power supply included. IP20 | 230Vac | 50/60Hz

| 1000K      | Light Source | Luminaire |
|------------|--------------|-----------|
| Power      | 52W          | 61,2W     |
| Flux       | 6800lm       | 5160lm    |
| Efficiency | 131im/W      | 84lm/W    |
| LOR        | -            | 76%       |
| UGR        | -            | <16       |
|            |              |           |