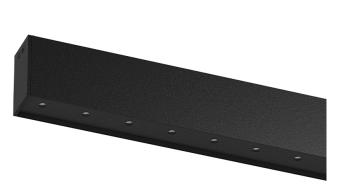

## inVision45 Surface/Pendant

52W / 5160lm / 4000K / On/Off / Flood 52° / 1211mm

63975

Design: O/M + Bartenbach GmbH Surface or pendant luminaire with housing made of aluminium with electrostatic 100% polyester paint with textured finish.

Aluminium anodised end caps with electrostatic 100% polyester paint with textured-finish. Housing and perforated cover plate made of aluminium with textured-paint finish. With the latest Bartenbach GmbH technology, inVision45 is a discreet solution, that can use great light distribution and visual comfort from a nearly invisible source. Fitting accessories for pendant version ordered separately.