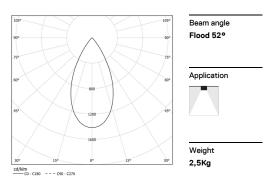

LED CRI>80 / >50.000h, L80/B10 / 2-step MacAdam Power supply included. IP20 | 230Vac | 50/60Hz

| 1000K      | Light Source | Luminaire |
|------------|--------------|-----------|
| Power      | 27W          | 32,9W     |
| Flux       | 3440lm       | 2600lm    |
| Efficiency | 127lm/W      | 79lm/W    |
| LOR        | -            | 76%       |
| UGR        | -            | <13       |
|            |              |           |