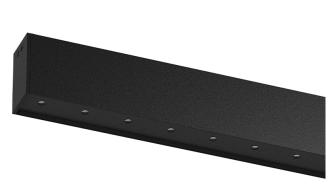

## inVision45 Surface/Pendant

27W / 2600lm / 4000K / On/Off / Flood 52° / 1211mm

63974

Design: O/M + Bartenbach GmbH Surface or pendant luminaire with housing made of aluminium with electrostatic 100% polyester paint with textured finish.

Aluminium anodised end caps with electrostatic 100% polyester paint with textured-finish. Housing and perforated cover plate made of aluminium with textured-paint finish. With the latest Bartenbach GmbH technology, inVision45 is a discreet solution, that can use great light distribution and visual comfort from a nearly invisible source. Fitting accessories for pendant version ordered separately.