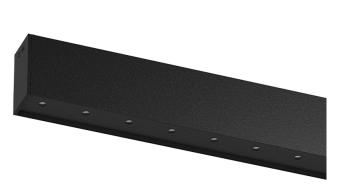

## inVision45 Surface/Pendant

52W / 4960lm / 4000K / On/Off / Medium 31° / 1211mm

63973

Design: O/M + Bartenbach GmbH Surface or pendant luminaire with housing made of aluminium with electrostatic 100% polyester paint with textured finish.

Aluminium anodised end caps with electrostatic 100% polyester paint with textured-finish. Housing and perforated cover plate made of aluminium with textured-paint finish. With the latest Bartenbach GmbH technology, inVision45 is a discreet solution, that can use great light distribution and visual comfort from a nearly invisible source. Fitting accessories for pendant version ordered separately.