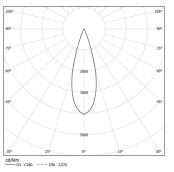

LED CRI>80 / >50.000h, L80/B10 / 2-step MacAdam Power supply included. IP20 | 230Vac | 50/60Hz

| 1000K      | Light Source | Luminaire |
|------------|--------------|-----------|
| Power      | 52W          | 61,2W     |
| Flux       | 6800lm       | 4960lm    |
| Efficiency | 131lm/W      | 81lm/W    |
| LOR        | -            | 73%       |
| UGR        | -            | <10       |
|            |              |           |

Beam angle Medium 31° Application Weight

Finishes

O .01 White / RAL 9010 ● .02 Black / RAL 9005

Mandatory 54036 Pendant direct fitting acessory 54034 Clear Base ø60x35mm