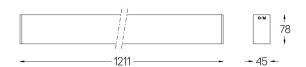

## inVision45 Surface/Pendant

52W / 4960lm / 4000K / On/Off / Medium 31° / 1211mm

63973

Design: O/M + Bartenbach GmbH Surface or pendant luminaire with housing made of aluminium with electrostatic 100% polyester paint with textured finish.