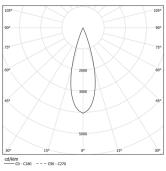

LED CRI>80 / >50.000h, L80/B10 / 2-step MacAdam Power supply included. IP20 | 230Vac | 50/60Hz

| 1000K      | Light Source | Luminaire |
|------------|--------------|-----------|
| Power      | 27W          | 32,9W     |
| Flux       | 3440lm       | 2520lm    |
| Efficiency | 127lm/W      | 77lm/W    |
| LOR        | -            | 73%       |
| UGR        | -            | <10       |
|            |              |           |

Beam angle Medium 31° Application Weight

Finishes

O .01 White / RAL 9010 ● .02 Black / RAL 9005

Mandatory 54036 Pendant direct fitting acessory 54034 Clear Base ø60x35mm