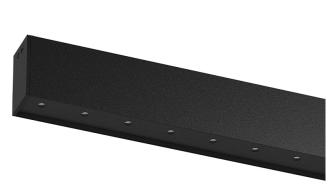

## inVision45 Surface/Pendant

27W / 2520lm / 4000K / On/Off / Medium 31° / 1211mm

63972

Design: O/M + Bartenbach GmbH Surface or pendant luminaire with housing made of aluminium with electrostatic 100% polyester paint with textured finish.

Aluminium anodised end caps with electrostatic 100% polyester paint with textured-finish. Housing and perforated cover plate made of aluminium with textured-paint finish. With the latest Bartenbach GmbH technology, inVision45 is a discreet solution, that can use great light distribution and visual comfort from a nearly invisible source. Fitting accessories for pendant version ordered separately.