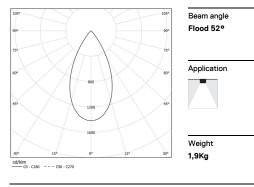

## inVision45 Surface/Pendant

39W / 3870lm / 4000K / On/Off / Flood 52° / 911mm

Design: O/M + Bartenbach GmbH

63971

Surface or pendant luminaire with housing made of aluminium with electrostatic 100% polyester paint with textured finish. Aluminium anodised end caps with electrostatic 100% polyester paint with textured-finish.

<16

mm

Power

Flux Efficiency

LOR

UGR

4000K

Light Source

39W

5100lm

1311m/W

-

-

This page was generated on 2025-09-05. Click here for the latest version.

www.om-light.com / mail@om-light.com Rua Mauricio Lourenço Oliveira 186, 4405-034 Vila Nova de Gaia, Porto. Portugal. / Apartado 1538 4401-901 Vila Nova de Gaia, Porto Portugal / tel. + 351 223 710 419