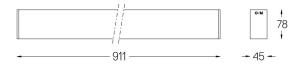

## inVision45 Surface/Pendant

39W / 3870lm / 4000K / On/Off / Flood 52° / 911mm

Design: O/M + Bartenbach GmbH

63971

Surface or pendant luminaire with housing made of aluminium with electrostatic 100% polyester paint with textured finish. Aluminium anodised end caps with electrostatic 100% polyester paint with textured-finish.