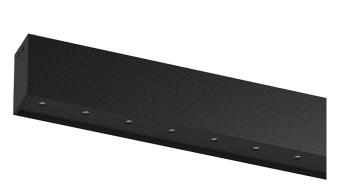

21W / 1950lm / 4000K / On/Off / Flood 52° / 911mm

63970

Design: O/M + Bartenbach GmbH Surface or pendant luminaire with housing made of aluminium with electrostatic 100% polyester paint with textured finish.

Aluminium anodised end caps with electrostatic 100% polyester paint with textured-finish. Housing and perforated cover plate made of aluminium with textured-paint finish. With the latest Bartenbach GmbH technology, inVision45 is a discreet solution, that can use great light distribution and visual comfort from a nearly invisible source. Fitting accessories for pendant version ordered separately.