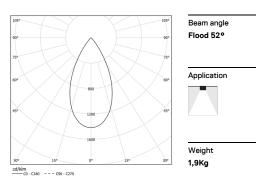

21W / 1950lm / 4000K / On/Off / Flood 52° / 911mm

63970

Design: O/M + Bartenbach GmbH Surface or pendant luminaire with housing made of aluminium with electrostatic 100% polyester paint with textured finish.

LED CRI>80 / >50.000h, L80/B10 / 2-step MacAdam Power supply included. IP20 | 230Vac | 50/60Hz

| 1000K      | Light Source | Luminaire |
|------------|--------------|-----------|
| Power      | 21W          | 25,6W     |
| Flux       | 2580lm       | 1950lm    |
| Efficiency | 123Im/W      | 76lm/W    |
| LOR        | -            | 76%       |
| UGR        | -            | <13       |
|            |              |           |