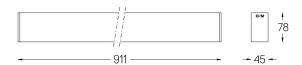

21W / 1950lm / 4000K / On/Off / Flood 52° / 911mm

63970

Design: O/M + Bartenbach GmbH Surface or pendant luminaire with housing made of aluminium with electrostatic 100% polyester paint with textured finish.