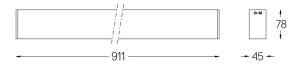

## inVision45 Surface/Pendant

39W / 3720lm / 4000K / On/Off / Medium 31° / 911mm

63969

Luminaire

45,9W

3720lm

81lm/W

73%