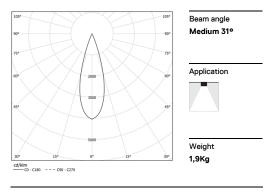

## inVision45 Surface/Pendant

39W / 3720lm / 4000K / On/Off / Medium 31° / 911mm

63969

Luminaire

45,9W

3720lm

81lm/W

73%