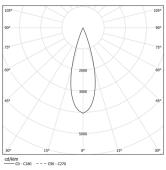

LED CRI>80 / >50.000h, L80/B10 / 2-step MacAdam Power supply included. IP20 | 230Vac | 50/60Hz

| 1000K      | Light Source | Luminaire |
|------------|--------------|-----------|
| Power      | 21W          | 25,6W     |
| Flux       | 2580lm       | 1890lm    |
| Efficiency | 123Im/W      | 74lm/W    |
| LOR        | -            | 73%       |
| UGR        | -            | <10       |
|            |              |           |

Beam angle Medium 31° Application Weight