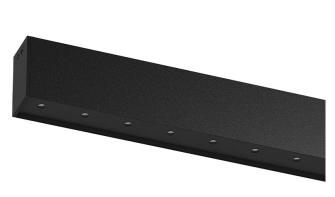

## inVision45 Surface/Pendant

21W / 1890lm / 4000K / On/Off / Medium 31° / 911mm

63968

Design: O/M + Bartenbach GmbH Surface or pendant luminaire with housing made of aluminium with electrostatic 100% polyester paint with textured finish.

Aluminium anodised end caps with electrostatic 100% polyester paint with textured-finish. Housing and perforated cover plate made of aluminium with textured-paint finish. With the latest Bartenbach GmbH technology, inVision45 is a discreet solution, that can use great light distribution and visual comfort from a nearly invisible source. Fitting accessories for pendant version ordered separately.