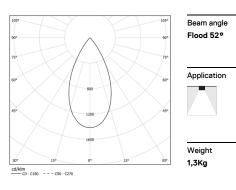

## inVision45 Surface/Pendant

26W / 2580lm / 4000K / On/Off / Flood 52° / 611mm

63967

Design: O/M + Bartenbach GmbH Surface or pendant luminaire with housing made of aluminium with electrostatic 100% polyester paint with textured finish.

LED CRI>80 / >50.000h, L80/B10 / 2-step MacAdam Power supply included. IP20 | 230Vac | 50/60Hz

| 1000K      | Light Source | Luminaire |
|------------|--------------|-----------|
| Power      | 26W          | 31,7W     |
| Flux       | 3400lm       | 2580lm    |
| Efficiency | 131im/W      | 81lm/W    |
| LOR        | -            | 76%       |
| UGR        | -            | <16       |
|            |              |           |