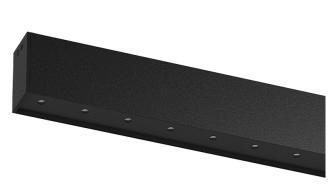

## inVision45 Surface/Pendant

26W / 2580lm / 4000K / On/Off / Flood 52° / 611mm

63967

Design: O/M + Bartenbach GmbH Surface or pendant luminaire with housing made of aluminium with electrostatic 100% polyester paint with textured finish.

Aluminium anodised end caps with electrostatic 100% polyester paint with textured-finish. Housing and perforated cover plate made of aluminium with textured-paint finish. With the latest Bartenbach GmbH technology, inVision45 is a discreet solution, that can use great light distribution and visual comfort from a nearly invisible source. Fitting accessories for pendant version ordered separately.