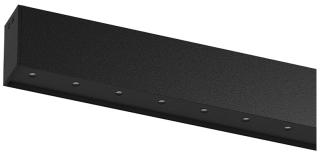

## inVision45 Surface/Pendant

14W / 1300lm / 4000K / On/Off / Flood 52° / 611mm

63966

Design: O/M + Bartenbach GmbH Surface or pendant luminaire with housing made of aluminium with electrostatic 100% polyester paint with textured finish.

Aluminium anodised end caps with electrostatic 100% polyester paint with textured-finish. Housing and perforated cover plate made of aluminium with textured-paint finish. With the latest Bartenbach GmbH technology, inVision45 is a discreet solution, that can use great light distribution and visual comfort from a nearly invisible source. Fitting accessories for pendant version ordered separately.