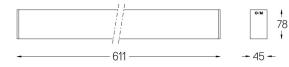

## inVision45 Surface/Pendant

14W / 1300lm / 4000K / On/Off / Flood 52° / 611mm

63966

Design: O/M + Bartenbach GmbH Surface or pendant luminaire with housing made of aluminium with electrostatic 100% polyester paint with textured finish.