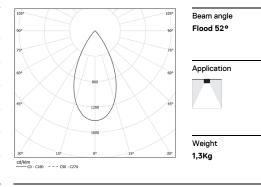

## inVision45 Surface/Pendant

14W / 1300lm / 4000K / On/Off / Flood 52° / 611mm

63966

Design: O/M + Bartenbach GmbH Surface or pendant luminaire with housing made of aluminium with electrostatic 100% polyester paint with textured finish.

Flux Efficiency

LOR

UGR

4000K

Light Source

14W

1720lm

123lm/W