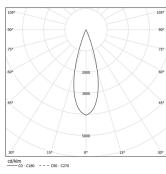

LED CRI>80 / >50.000h, L80/B10 / 2-step MacAdam Power supply included. IP20 | 230Vac | 50/60Hz

| 1000K      | Light Source | Luminaire |
|------------|--------------|-----------|
| Power      | 26W          | 31,7W     |
| Flux       | 3400lm       | 2480lm    |
| Efficiency | 131lm/W      | 78lm/W    |
| LOR        | -            | 73%       |
| UGR        | -            | <10       |
|            |              |           |

Beam angle Medium 31° Application Weight

1,3Kg

Finishes

O .01 White / RAL 9010 ● .02 Black / RAL 9005

Mandatory 54036 Pendant direct fitting acessory 54034 Clear Base ø60x35mm