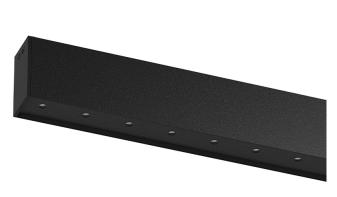

## inVision45 Surface/Pendant

26W / 2480lm / 4000K / On/Off / Medium 31° / 611mm

63965

Design: O/M + Bartenbach GmbH Surface or pendant luminaire with housing made of aluminium with electrostatic 100% polyester paint with textured finish.

Aluminium anodised end caps with electrostatic 100% polyester paint with textured-finish. Housing and perforated cover plate made of aluminium with textured-paint finish. With the latest Bartenbach GmbH technology, inVision45 is a discreet solution, that can use great light distribution and visual comfort from a nearly invisible source. Fitting accessories for pendant version ordered separately.