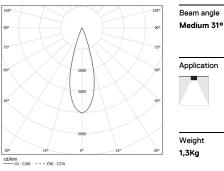

## inVision45 Surface/Pendant

14W / 1260lm / 4000K / On/Off / Medium 31° / 611mm

63964

Design: O/M + Bartenbach GmbH Surface or pendant luminaire with housing made of aluminium with electrostatic 100% polyester paint with textured finish.

LED CRI>80 / >50.000h, L80/B10 / 2-step MacAdam Power supply included. IP20 | 230Vac | 50/60Hz

| 1000K      | Light Source | Luminaire |
|------------|--------------|-----------|
| Power      | 14W          | 17,1W     |
| Flux       | 1720lm       | 1260lm    |
| Efficiency | 123lm/W      | 74lm/W    |
| LOR        | -            | 73%       |
| UGR        | -            | <10       |
|            |              |           |