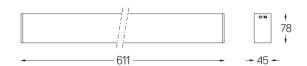

## inVision45 Surface/Pendant

14W / 1260lm / 4000K / On/Off / Medium 31° / 611mm

63964

Design: O/M + Bartenbach GmbH Surface or pendant luminaire with housing made of aluminium with electrostatic 100% polyester paint with textured finish.