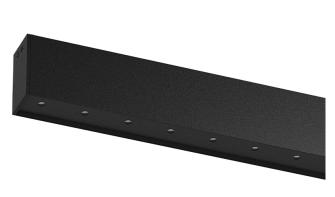

## inVision45 Surface/Pendant

14W / 1260lm / 4000K / On/Off / Medium 31° / 611mm

63964

Design: O/M + Bartenbach GmbH Surface or pendant luminaire with housing made of aluminium with electrostatic 100% polyester paint with textured finish.

Aluminium anodised end caps with electrostatic 100% polyester paint with textured-finish. Housing and perforated cover plate made of aluminium with textured-paint finish. With the latest Bartenbach GmbH technology, inVision45 is a discreet solution, that can use great light distribution and visual comfort from a nearly invisible source. Fitting accessories for pendant version ordered separately.