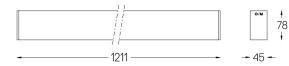

## inVision45 Surface/Pendant

52W / 3920lm / 3000K / DALI / Flood 52° / 1211mm

63963

Design: O/M + Bartenbach GmbH Surface or pendant luminaire with housing made of aluminium with electrostatic 100% polyester paint with textured finish.