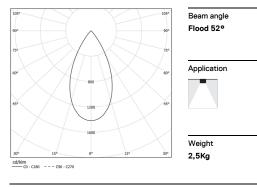

|            | Light Source | Luminaire |
|------------|--------------|-----------|
| Power      | 52W          | 61,2W     |
| Flux       | 5160lm       | 3920lm    |
| Efficiency | 99lm/W       | 64lm/W    |
| LOR        | -            | 76%       |
| UGR        | -            | <16       |
|            |              |           |