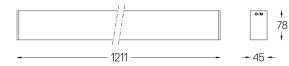

## inVision45 Surface/Pendant

27W / 1960lm / 3000K / DALI / Flood 52° / 1211mm

63962

Design: O/M + Bartenbach GmbH Surface or pendant luminaire with housing made of aluminium with electrostatic 100% polyester paint with textured finish.