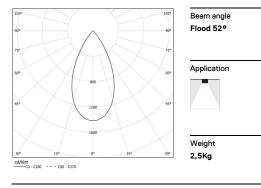

## inVision45 Surface/Pendant

27W / 1960lm / 3000K / DALI / Flood 52° / 1211mm

63962

Design: O/M + Bartenbach GmbH Surface or pendant luminaire with housing made of aluminium with electrostatic 100% polyester paint with textured finish.

|            | Light Source | Luminaire |
|------------|--------------|-----------|
| Power      | 27W          | 32,9W     |
| Flux       | 2580lm       | 1960lm    |
| Efficiency | 96lm/W       | 60lm/W    |
| LOR        | -            | 76%       |
| UGR        | -            | <13       |
|            |              |           |