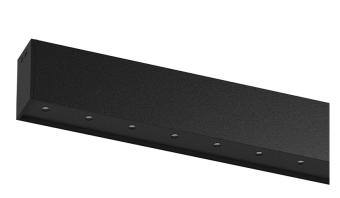

## inVision45 Surface/Pendant

52W / 3760lm / 3000K / DALI / Medium 31° / 1211mm

63961

Design: O/M + Bartenbach GmbH Surface or pendant luminaire with housing made of aluminium with electrostatic 100% polyester paint with textured finish.

Aluminium anodised end caps with electrostatic 100% polyester paint with textured-finish. Housing and perforated cover plate made of aluminium with textured-paint finish. With the latest Bartenbach GmbH technology, inVision45 is a discreet solution, that can use great light distribution and visual comfort from a nearly invisible source. Fitting accessories for pendant version ordered separately.