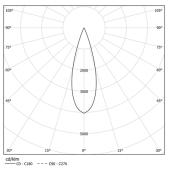

LED CRI>90 / >50.000h, L80/B10 / 2-step MacAdam Power supply included. IP20 | 230Vac | 50/60Hz

| 1000K      | Light Source | Luminaire |
|------------|--------------|-----------|
| Power      | 52W          | 61,2W     |
| Flux       | 5160lm       | 3760lm    |
| Efficiency | 99lm/W       | 61lm/W    |
| LOR        | -            | 73%       |
| UGR        | -            | <10       |
|            |              |           |

Beam angle Medium 31° Application Weight

Finishes

O .01 White / RAL 9010 ● .02 Black / RAL 9005

Mandatory 54036 Pendant direct fitting acessory 56051 Clear Base DALI ø60x35mm

For the specific supply of "DALI 2" drivers, please contact: support@om-light.com