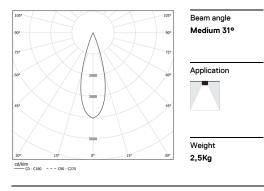

## inVision45 Surface/Pendant

27W / 1880lm / 3000K / DALI / Medium 31° / 1211mm

63960

Design: O/M + Bartenbach GmbH Surface or pendant luminaire with housing made of aluminium with electrostatic 100% polyester paint with textured finish.

| • 3000K    | Light Source | Luminaire |
|------------|--------------|-----------|
| Power      | 27W          | 32,9W     |
| Flux       | 2580lm       | 1880lm    |
| Efficiency | 96lm/W       | 57lm/W    |
| LOR        | -            | 73%       |
| UGR        | -            | <10       |
|            |              |           |