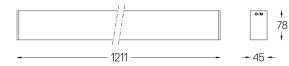

## inVision45 Surface/Pendant

27W / 1880lm / 3000K / DALI / Medium 31° / 1211mm

63960

Design: O/M + Bartenbach GmbH Surface or pendant luminaire with housing made of aluminium with electrostatic 100% polyester paint with textured finish.