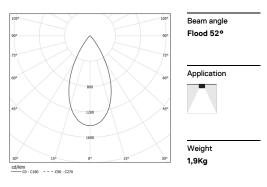

LED CRI>90 / >50.000h, L80/B10 / 2-step MacAdam Power supply included. IP20 | 230Vac | 50/60Hz

| 1000K      | Light Source | Luminaire |  |
|------------|--------------|-----------|--|
| Power      | 39W          | 45,9W     |  |
| Flux       | 3870lm       | 2940lm    |  |
| Efficiency | 99lm/W       | 64lm/W    |  |
| LOR        | -            | 76%       |  |
| UGR        | -            | <16       |  |
|            |              |           |  |