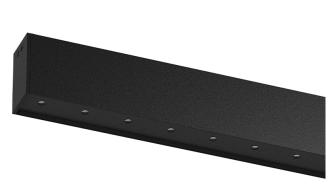

## inVision45 Surface/Pendant

39W / 2940Im / 3000K / DALI / Flood 52° / 911mm

63959

Design: O/M + Bartenbach GmbH Surface or pendant luminaire with housing made of aluminium with electrostatic 100% polyester paint with textured finish.

Aluminium anodised end caps with electrostatic 100% polyester paint with textured-finish. Housing and perforated cover plate made of aluminium with textured-paint finish. With the latest Bartenbach GmbH technology, inVision45 is a discreet solution, that can use great light distribution and visual comfort from a nearly invisible source. Fitting accessories for pendant version ordered separately.