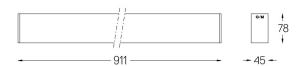

## inVision45 Surface/Pendant

21W / 1470Im / 3000K / DALI / Flood 52° / 911mm

63958

Design: O/M + Bartenbach GmbH Surface or pendant luminaire with housing made of aluminium with electrostatic 100% polyester paint with textured finish.