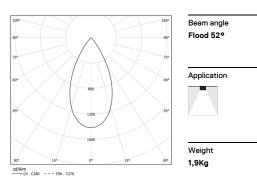

LED CRI>90 / >50.000h, L80/B10 / 2-step MacAdam Power supply included. IP20 | 230Vac | 50/60Hz

| 3000K      | Light Source | Luminaire |
|------------|--------------|-----------|
| Power      | 21W          | 25,6W     |
| Flux       | 1935lm       | 1470lm    |
| Efficiency | 92lm/W       | 57lm/W    |
| LOR        | -            | 76%       |
| UGR        | -            | <13       |
|            |              |           |