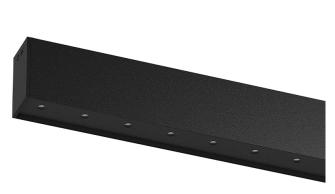

## inVision45 Surface/Pendant

21W / 1470Im / 3000K / DALI / Flood 52° / 911mm

63958

Design: O/M + Bartenbach GmbH Surface or pendant luminaire with housing made of aluminium with electrostatic 100% polyester paint with textured finish.

Aluminium anodised end caps with electrostatic 100% polyester paint with textured-finish. Housing and perforated cover plate made of aluminium with textured-paint finish. With the latest Bartenbach GmbH technology, inVision45 is a discreet solution, that can use great light distribution and visual comfort from a nearly invisible source. Fitting accessories for pendant version ordered separately.