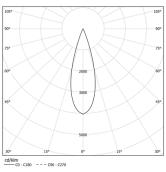

LED CRI>90 / >50.000h, L80/B10 / 2-step MacAdam Power supply included. IP20 | 230Vac | 50/60Hz

| 1000K      | Light Source | Luminaire |
|------------|--------------|-----------|
| Power      | 39W          | 45,9W     |
| Flux       | 3870lm       | 2820lm    |
| Efficiency | 99lm/W       | 61lm/W    |
| LOR        | -            | 73%       |
| UGR        | -            | <10       |
|            |              |           |

Beam angle Medium 31° Application Weight

Finishes

O .01 White / RAL 9010 ● .02 Black / RAL 9005

Mandatory 54036 Pendant direct fitting acessory 56051 Clear Base DALI ø60x35mm

For the specific supply of "DALI 2" drivers, please contact: support@om-light.com