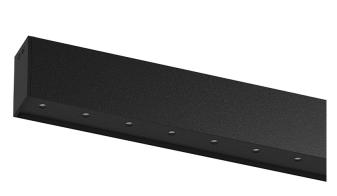

## inVision45 Surface/Pendant

39W / 2820lm / 3000K / DALI / Medium 31° / 911mm

63957

Design: O/M + Bartenbach GmbH Surface or pendant luminaire with housing made of aluminium with electrostatic 100% polyester paint with textured finish.

Aluminium anodised end caps with electrostatic 100% polyester paint with textured-finish. Housing and perforated cover plate made of aluminium with textured-paint finish. With the latest Bartenbach GmbH technology, inVision45 is a discreet solution, that can use great light distribution and visual comfort from a nearly invisible source. Fitting accessories for pendant version ordered separately.