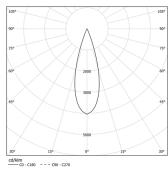

LED CRI>90 / >50.000h, L80/B10 / 2-step MacAdam Power supply included. IP20 | 230Vac | 50/60Hz

| 1000K      | Light Source | Luminaire |
|------------|--------------|-----------|
| Power      | 21W          | 25,6W     |
| Flux       | 1935lm       | 1410lm    |
| Efficiency | 92lm/W       | 55lm/W    |
| LOR        | -            | 73%       |
| UGR        | -            | <10       |
|            |              |           |

Beam angle Medium 31° Application Weight

Finishes

O .01 White / RAL 9010 ● .02 Black / RAL 9005

Mandatory 54036 Pendant direct fitting acessory 56051 Clear Base DALI ø60x35mm

For the specific supply of "DALI 2" drivers, please contact: support@om-light.com