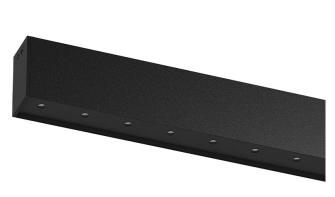

## inVision45 Surface/Pendant

21W / 1410lm / 3000K / DALI / Medium 31° / 911mm

63956

Design: O/M + Bartenbach GmbH Surface or pendant luminaire with housing made of aluminium with electrostatic 100% polyester paint with textured finish.

Aluminium anodised end caps with electrostatic 100% polyester paint with textured-finish. Housing and perforated cover plate made of aluminium with textured-paint finish. With the latest Bartenbach GmbH technology, inVision45 is a discreet solution, that can use great light distribution and visual comfort from a nearly invisible source. Fitting accessories for pendant version ordered separately.