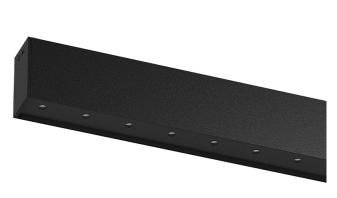

## inVision45 Surface/Pendant

26W / 1960lm / 3000K / DALI / Flood 52° / 611mm

63955

Design: O/M + Bartenbach GmbH Surface or pendant luminaire with housing made of aluminium with electrostatic 100% polyester paint with textured finish.

Aluminium anodised end caps with electrostatic 100% polyester paint with textured-finish. Housing and perforated cover plate made of aluminium with textured-paint finish. With the latest Bartenbach GmbH technology, inVision45 is a discreet solution, that can use great light distribution and visual comfort from a nearly invisible source. Fitting accessories for pendant version ordered separately.