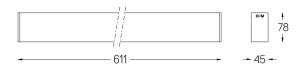

## inVision45 Surface/Pendant

26W / 1960lm / 3000K / DALI / Flood 52° / 611mm

63955

Design: O/M + Bartenbach GmbH Surface or pendant luminaire with housing made of aluminium with electrostatic 100% polyester paint with textured finish.