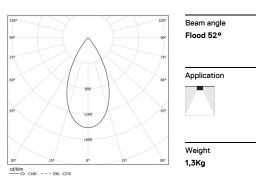

## inVision45 Surface/Pendant

26W / 1960lm / 3000K / DALI / Flood 52° / 611mm

63955

Design: O/M + Bartenbach GmbH Surface or pendant luminaire with housing made of aluminium with electrostatic 100% polyester paint with textured finish.

LED CRI>90 / >50.000h, L80/B10 / 2-step MacAdam Power supply included. IP20 | 230Vac | 50/60Hz

| 1000K      | Light Source | Luminaire |
|------------|--------------|-----------|
| Power      | 26W          | 31,7W     |
| Flux       | 2580lm       | 1960lm    |
| Efficiency | 99lm/W       | 62lm/W    |
| LOR        | -            | 76%       |
| UGR        | -            | <16       |
|            |              |           |