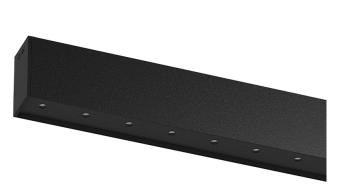

## inVision45 Surface/Pendant

14W / 980lm / 3000K / DALI / Flood 52° / 611mm

63954

Design: O/M + Bartenbach GmbH Surface or pendant luminaire with housing made of aluminium with electrostatic 100% polyester paint with textured finish.

Aluminium anodised end caps with electrostatic 100% polyester paint with textured-finish. Housing and perforated cover plate made of aluminium with textured-paint finish. With the latest Bartenbach GmbH technology, inVision45 is a discreet solution, that can use great light distribution and visual comfort from a nearly invisible source. Fitting accessories for pendant version ordered separately.