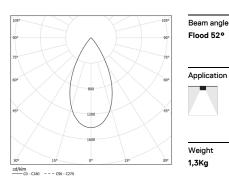

## inVision45 Surface/Pendant

14W / 980lm / 3000K / DALI / Flood 52° / 611mm

63954

Design: O/M + Bartenbach GmbH Surface or pendant luminaire with housing made of aluminium with electrostatic 100% polyester paint with textured finish.

LED CRI>90 / >50.000h, L80/B10 / 2-step MacAdam Power supply included. IP20 | 230Vac | 50/60Hz

| 1000K      | Light Source | Luminaire |
|------------|--------------|-----------|
| Power      | 14W          | 17,1W     |
| Flux       | 1290lm       | 980lm     |
| Efficiency | 92lm/W       | 57lm/W    |
| LOR        | -            | 76%       |
| UGR        | -            | <13       |
|            |              |           |