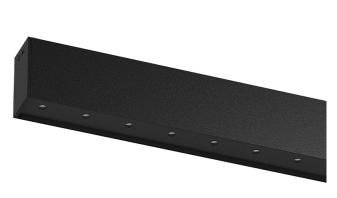

## inVision45 Surface/Pendant

26W / 1880lm / 3000K / DALI / Medium 31° / 611mm

63953

Design: O/M + Bartenbach GmbH Surface or pendant luminaire with housing made of aluminium with electrostatic 100% polyester paint with textured finish.

Aluminium anodised end caps with electrostatic 100% polyester paint with textured-finish. Housing and perforated cover plate made of aluminium with textured-paint finish. With the latest Bartenbach GmbH technology, inVision45 is a discreet solution, that can use great light distribution and visual comfort from a nearly invisible source. Fitting accessories for pendant version ordered separately.