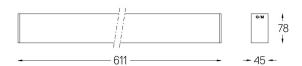

## inVision45 Surface/Pendant

26W / 1880lm / 3000K / DALI / Medium 31° / 611mm

63953

Design: O/M + Bartenbach GmbH Surface or pendant luminaire with housing made of aluminium with electrostatic 100% polyester paint with textured finish.

Beam angle Medium 31° Application Weight

mm

Finishes

O .01 White / RAL 9010 ● .02 Black / RAL 9005

Mandatory 54036 Pendant direct fitting acessory 56051 Clear Base DALI ø60x35mm

For the specific supply of "DALI 2" drivers, please contact: support@om-light.com