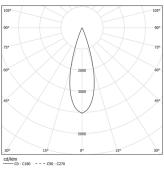

LED CRI>90 / >50.000h, L80/B10 / 2-step MacAdam Power supply included. IP20 | 230Vac | 50/60Hz

| <b>3000</b> K | Light Source | Luminaire |
|---------------|--------------|-----------|
| Power         | 26W          | 31,7W     |
| Flux          | 2580lm       | 1880lm    |
| Efficiency    | 99lm/W       | 59lm/W    |
| LOR           | -            | 73%       |
| UGR           | -            | <10       |
|               |              |           |