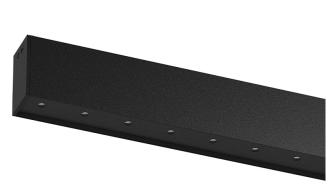

## inVision45 Surface/Pendant

14W / 940Im / 3000K / DALI / Medium 31° / 611mm

63952

Design: O/M + Bartenbach GmbH Surface or pendant luminaire with housing made of aluminium with electrostatic 100% polyester paint with textured finish.

Aluminium anodised end caps with electrostatic 100% polyester paint with textured-finish. Housing and perforated cover plate made of aluminium with textured-paint finish. With the latest Bartenbach GmbH technology, inVision45 is a discreet solution, that can use great light distribution and visual comfort from a nearly invisible source. Fitting accessories for pendant version ordered separately.