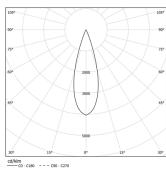

LED CRI>90 / >50.000h, L80/B10 / 2-step MacAdam Power supply included. IP20 | 230Vac | 50/60Hz

| 1000K      | Light Source | Luminaire |
|------------|--------------|-----------|
| Power      | 14W          | 17,1W     |
| Flux       | 1290lm       | 940lm     |
| Efficiency | 92lm/W       | 55lm/W    |
| LOR        | -            | 73%       |
| UGR        | -            | <10       |
|            |              |           |

Beam angle Medium 31° Application Weight

1,3Kg

Finishes

O .01 White / RAL 9010 ● .02 Black / RAL 9005

Mandatory 54036 Pendant direct fitting acessory 56051 Clear Base DALI ø60x35mm

For the specific supply of "DALI 2" drivers, please contact: support@om-light.com