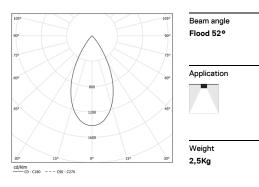

## inVision45 Surface/Pendant

52W / 3920lm / 3000K / On/Off / Flood 52° / 1211mm

63951

Design: O/M + Bartenbach GmbH Surface or pendant luminaire with housing made of aluminium with electrostatic 100% polyester paint with textured finish.

LED CRI>90 / >50.000h, L80/B10 / 2-step MacAdam Power supply included. IP20 | 230Vac | 50/60Hz

| 1000K      | Light Source | Luminaire |
|------------|--------------|-----------|
| Power      | 52W          | 61,2W     |
| Flux       | 5160lm       | 3920lm    |
| Efficiency | 99lm/W       | 64lm/W    |
| LOR        | -            | 76%       |
| UGR        | -            | <16       |
|            |              |           |