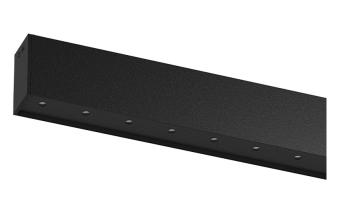

## inVision45 Surface/Pendant

52W / 3920lm / 3000K / On/Off / Flood 52° / 1211mm

63951

Design: O/M + Bartenbach GmbH Surface or pendant luminaire with housing made of aluminium with electrostatic 100% polyester paint with textured finish.

Aluminium anodised end caps with electrostatic 100% polyester paint with textured-finish. Housing and perforated cover plate made of aluminium with textured-paint finish. With the latest Bartenbach GmbH technology, inVision45 is a discreet solution, that can use great light distribution and visual comfort from a nearly invisible source. Fitting accessories for pendant version ordered separately.