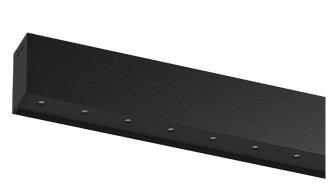

## inVision45 Surface/Pendant

27W / 1960lm / 3000K / On/Off / Flood 52° / 1211mm

63950

Design: O/M + Bartenbach GmbH Surface or pendant luminaire with housing made of aluminium with electrostatic 100% polyester paint with textured finish.

Aluminium anodised end caps with electrostatic 100% polyester paint with textured-finish. Housing and perforated cover plate made of aluminium with textured-paint finish. With the latest Bartenbach GmbH technology, inVision45 is a discreet solution, that can use great light distribution and visual comfort from a nearly invisible source. Fitting accessories for pendant version ordered separately.