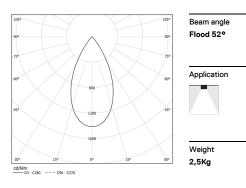

LED CRI>90 / >50.000h, L80/B10 / 2-step MacAdam Power supply included. IP20 | 230Vac | 50/60Hz

| <b>●</b> 3000K | Light Source | Luminaire |
|----------------|--------------|-----------|
| Power          | 27W          | 32,9W     |
| Flux           | 2580lm       | 1960lm    |
| Efficiency     | 96lm/W       | 60lm/W    |
| LOR            | -            | 76%       |
| UGR            | -            | <13       |
|                |              |           |