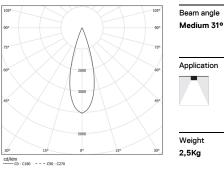

## inVision45 Surface/Pendant

52W / 3760lm / 3000K / On/Off / Medium 31° / 1211mm

63949

Design: O/M + Bartenbach GmbH Surface or pendant luminaire with housing made of aluminium with electrostatic 100% polyester paint with textured finish.

LED CRI>90 / >50.000h, L80/B10 / 2-step MacAdam Power supply included. IP20 | 230Vac | 50/60Hz

| 1000K      | Light Source | Luminaire |
|------------|--------------|-----------|
| Power      | 52W          | 61,2W     |
| Flux       | 5160lm       | 3760lm    |
| Efficiency | 99lm/W       | 61lm/W    |
| LOR        | -            | 73%       |
| UGR        | -            | <10       |
|            |              |           |