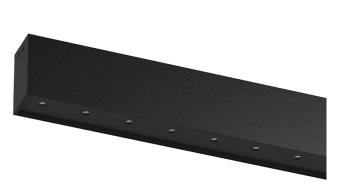

## inVision45 Surface/Pendant

52W / 3760lm / 3000K / On/Off / Medium 31° / 1211mm

63949

Design: O/M + Bartenbach GmbH Surface or pendant luminaire with housing made of aluminium with electrostatic 100% polyester paint with textured finish.

Aluminium anodised end caps with electrostatic 100% polyester paint with textured-finish. Housing and perforated cover plate made of aluminium with textured-paint finish. With the latest Bartenbach GmbH technology, inVision45 is a discreet solution, that can use great light distribution and visual comfort from a nearly invisible source. Fitting accessories for pendant version ordered separately.