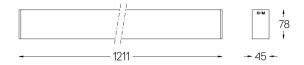

## inVision45 Surface/Pendant

52W / 3760lm / 3000K / On/Off / Medium 31° / 1211mm

63949

Design: O/M + Bartenbach GmbH Surface or pendant luminaire with housing made of aluminium with electrostatic 100% polyester paint with textured finish.