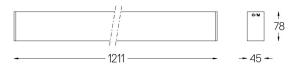

## inVision45 Surface/Pendant

27W / 1880lm / 3000K / On/Off / Medium 31° / 1211mm

63948

Design: O/M + Bartenbach GmbH Surface or pendant luminaire with housing made of aluminium with electrostatic 100% polyester paint with textured finish.

Beam angle Medium 31° Application Weight

mm