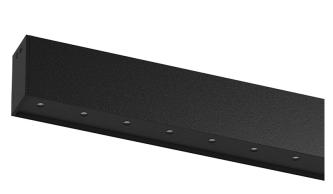

## inVision45 Surface/Pendant

27W / 1880lm / 3000K / On/Off / Medium 31° / 1211mm

63948

Design: O/M + Bartenbach GmbH Surface or pendant luminaire with housing made of aluminium with electrostatic 100% polyester paint with textured finish.

Aluminium anodised end caps with electrostatic 100% polyester paint with textured-finish. Housing and perforated cover plate made of aluminium with textured-paint finish. With the latest Bartenbach GmbH technology, inVision45 is a discreet solution, that can use great light distribution and visual comfort from a nearly invisible source. Fitting accessories for pendant version ordered separately.