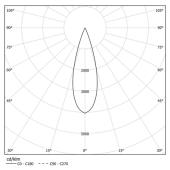

LED CRI>90 / >50.000h, L80/B10 / 2-step MacAdam Power supply included. IP20 | 230Vac | 50/60Hz

| 1000K      | Light Source | Luminaire |
|------------|--------------|-----------|
| Power      | 27W          | 32,9W     |
| Flux       | 2580lm       | 1880lm    |
| Efficiency | 96lm/W       | 57lm/W    |
| LOR        | -            | 73%       |
| UGR        | -            | <10       |
|            |              |           |

Beam angle Medium 31° Application Weight

mm