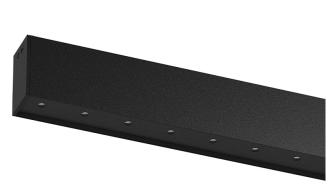

## inVision45 Surface/Pendant

39W / 2940lm / 3000K / On/Off / Flood 52° / 911mm

63947

Design: O/M + Bartenbach GmbH Surface or pendant luminaire with housing made of aluminium with electrostatic 100% polyester paint with textured finish.

Aluminium anodised end caps with electrostatic 100% polyester paint with textured-finish. Housing and perforated cover plate made of aluminium with textured-paint finish. With the latest Bartenbach GmbH technology, inVision45 is a discreet solution, that can use great light distribution and visual comfort from a nearly invisible source. Fitting accessories for pendant version ordered separately.