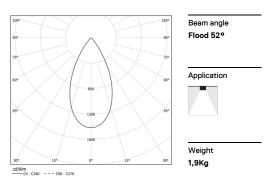

## inVision45 Surface/Pendant

39W / 2940lm / 3000K / On/Off / Flood 52° / 911mm

63947

Design: O/M + Bartenbach GmbH Surface or pendant luminaire with housing made of aluminium with electrostatic 100% polyester paint with textured finish.

LED CRI>90 / >50.000h, L80/B10 / 2-step MacAdam Power supply included. IP20 | 230Vac | 50/60Hz

| 1000K      | Light Source | Luminaire |
|------------|--------------|-----------|
| Power      | 39W          | 45,9W     |
| Flux       | 3870lm       | 2940lm    |
| Efficiency | 99lm/W       | 64lm/W    |
| LOR        | -            | 76%       |
| UGR        | -            | <16       |
|            |              |           |