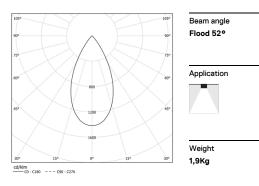

LED CRI>90 / >50.000h, L80/B10 / 2-step MacAdam Power supply included. IP20 | 230Vac | 50/60Hz

|            | Light Source | Luminaire |
|------------|--------------|-----------|
| Power      | 21W          | 25,6W     |
| Flux       | 1935lm       | 1470lm    |
| Efficiency | 92lm/W       | 57lm/W    |
| LOR        | -            | 76%       |
| UGR        | -            | <13       |
|            |              |           |