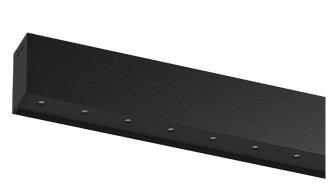

## inVision45 Surface/Pendant

21W / 1470lm / 3000K / On/Off / Flood 52° / 911mm

63946

Design: O/M + Bartenbach GmbH Surface or pendant luminaire with housing made of aluminium with electrostatic 100% polyester paint with textured finish.

Aluminium anodised end caps with electrostatic 100% polyester paint with textured-finish. Housing and perforated cover plate made of aluminium with textured-paint finish. With the latest Bartenbach GmbH technology, inVision45 is a discreet solution, that can use great light distribution and visual comfort from a nearly invisible source. Fitting accessories for pendant version ordered separately.