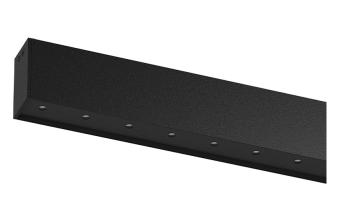

## inVision45 Surface/Pendant

39W / 2820lm / 3000K / On/Off / Medium 31° / 911mm

63945

Design: O/M + Bartenbach GmbH Surface or pendant luminaire with housing made of aluminium with electrostatic 100% polyester paint with textured finish.

Aluminium anodised end caps with electrostatic 100% polyester paint with textured-finish. Housing and perforated cover plate made of aluminium with textured-paint finish. With the latest Bartenbach GmbH technology, inVision45 is a discreet solution, that can use great light distribution and visual comfort from a nearly invisible source. Fitting accessories for pendant version ordered separately.