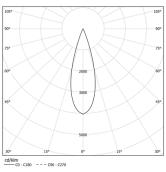

LED CRI>90 / >50.000h, L80/B10 / 2-step MacAdam Power supply included. IP20 | 230Vac | 50/60Hz

| 1000K      | Light Source | Luminaire |
|------------|--------------|-----------|
| Power      | 39W          | 45,9W     |
| Flux       | 3870lm       | 2820lm    |
| Efficiency | 99lm/W       | 61lm/W    |
| LOR        | -            | 73%       |
| UGR        | -            | <10       |
|            |              |           |

Beam angle Medium 31° Application Weight

Finishes

O .01 White / RAL 9010 ● .02 Black / RAL 9005

Mandatory 54036 Pendant direct fitting acessory 54034 Clear Base ø60x35mm