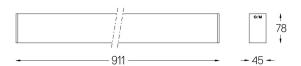

## inVision45 Surface/Pendant

39W / 2820lm / 3000K / On/Off / Medium 31° / 911mm

63945

Design: O/M + Bartenbach GmbH Surface or pendant luminaire with housing made of aluminium with electrostatic 100% polyester paint with textured finish.

Beam angle Medium 31° Application Weight

Finishes

O .01 White / RAL 9010 ● .02 Black / RAL 9005

Mandatory 54036 Pendant direct fitting acessory 54034 Clear Base ø60x35mm